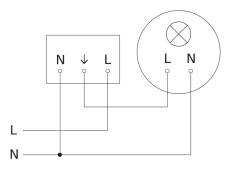

## Presence detector - Professional Line



COM1 - in-ceiling installation, rd. white EAN 4007841 079659 Article number 079659





Page 1 from 3

Presence detector - Professional Line



COM1 - in-ceiling installation, rd. white EAN 4007841 079659 Article number 079659



#### Circuit diagram



## Circuit diagram for interconnecting several sensors



#### Presence detector - Professional Line



COM1 - in-ceiling installation, rd. white EAN 4007841 079659 Article number 079659



# Connection using two-circuit switch for manual and automatic operation



## Circuit diagram Connection via a changeover switch for continuous and automatic operation