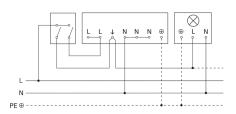

# Connection using two-circuit switch for manual and automatic operation

## Circuit diagram Connection via a changeover switch for continuous and automatic operation