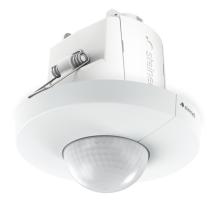

## Presence detector - Professional Line

COM1 - in-ceiling installation, rd. white EAN 4007841 079659 Article number 079659

Page 1 from 3

Presence detector - Professional Line

COM1 - in-ceiling installation, rd. white EAN 4007841 079659 Article number 079659