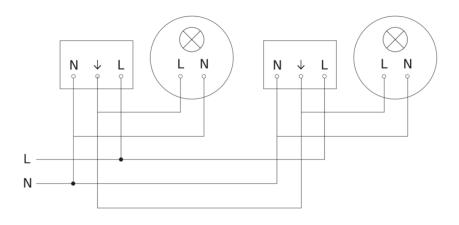

## Presence detector - Professional Line



COM1 - in-ceiling installation, rd. white EAN 4007841 079659 Article number 079659





Page 1 from 3

Presence detector - Professional Line



COM1 - in-ceiling installation, rd. white EAN 4007841 079659 Article number 079659



#### Circuit diagram



## Circuit diagram for interconnecting several sensors



#### Presence detector - Professional Line



COM1 - in-ceiling installation, rd. white EAN 4007841 079659 Article number 079659



# Connection using two-circuit switch for manual and automatic operation



## Circuit diagram Connection via a changeover switch for continuous and automatic operation