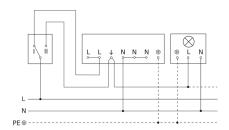

# Connection using two-circuit switch for manual and automatic operation

## Circuit diagram Connection via a changeover switch for continuous and automatic operation